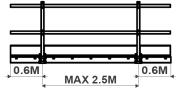

### NUMBER OF POST PER SIDE OF STAGING.

| Posts should be<br>spaced 0.6m from ends<br>of the staging board.                                           | Length | Posts |
|-------------------------------------------------------------------------------------------------------------|--------|-------|
|                                                                                                             | 2.4m   | 2     |
|                                                                                                             | 3.0m   | 2     |
| There should never be<br>a gap of more than<br>2.5m between posts,<br>and they should be<br>equally spaced. | 3.6m   | 2     |
|                                                                                                             | 4.2m   | 3     |
|                                                                                                             | 4.8m   | 3     |
|                                                                                                             | 5.4m   | 3     |
|                                                                                                             | 5.95m  | 3     |
|                                                                                                             |        |       |