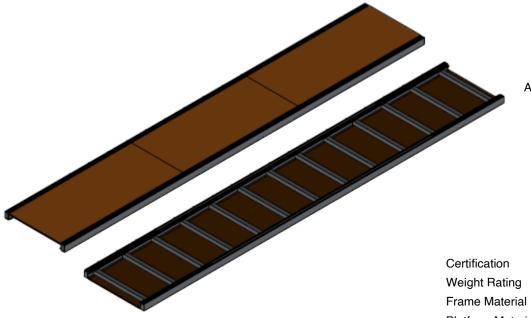

## **STAGING BOARD**

WIDTH 450MM

| vailable Lengths | Stile Depth |
|------------------|-------------|
| 2.4m             | 60mm        |
| 3.0m             | 60mm        |
| 3.6m             | 60mm        |
| 4.2m             | 90mm        |
| 4.8m             | 90mm        |
| 5.4m             | 90mm        |
| 5.95m            | 90mm        |
|                  |             |

Platform Material

BS2037 (Class 1) 270kg 6082T6 Aluminium Marine Plywood, Non-slip Finish

### **STAGING BOARD**

WIDTH 600MM

| vailable Lengths | Stile Depth |
|------------------|-------------|
| 2.4m             | 60mm        |
| 3.0m             | 60mm        |
| 3.6m             | 60mm        |
| 4.2m             | 90mm        |
| 4.8m             | 90mm        |
| 5.4m             | 90mm        |
| 5.95m            | 90mm        |
|                  |             |