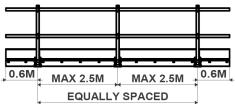

### NUMBER OF POST PER SIDE OF STAGING.

| Posts should be<br>spaced 0.6m from ends<br>of the staging board.                                           | Length | Posts |
|-------------------------------------------------------------------------------------------------------------|--------|-------|
|                                                                                                             | 2.4m   | 2     |
|                                                                                                             | 3.0m   | 2     |
| There should never be<br>a gap of more than<br>2.5m between posts,<br>and they should be<br>equally spaced. | 3.6m   | 2     |
|                                                                                                             | 4.2m   | 3     |
|                                                                                                             | 4.8m   | 3     |
|                                                                                                             | 5.4m   | 3     |
|                                                                                                             | 5.95m  | 3     |
|                                                                                                             |        |       |

## NUMBER OF POST PER SIDE OF STAGING.

| Posts should be<br>spaced 0.6m from ends<br>of the staging board.                                           | Length | Posts |
|-------------------------------------------------------------------------------------------------------------|--------|-------|
|                                                                                                             | 2.4m   | 2     |
|                                                                                                             | 3.0m   | 2     |
| There should never be<br>a gap of more than<br>2.5m between posts,<br>and they should be<br>equally spaced. | 3.6m   | 2     |
|                                                                                                             | 4.2m   | 3     |
|                                                                                                             | 4.8m   | 3     |
|                                                                                                             | 5.4m   | 3     |
|                                                                                                             | 5.95m  | 3     |
| _                                                                                                           |        |       |