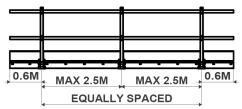

## NUMBER OF POST PER SIDE OF STAGING.

| Posts should be<br>spaced 0.6m from ends<br>of the staging board.                                           | Length | Posts |
|-------------------------------------------------------------------------------------------------------------|--------|-------|
|                                                                                                             | 2.4m   | 2     |
|                                                                                                             | 3.0m   | 2     |
| There should never be<br>a gap of more than<br>2.5m between posts,<br>and they should be<br>equally spaced. | 3.6m   | 2     |
|                                                                                                             | 4.2m   | 3     |
|                                                                                                             | 4.8m   | 3     |
|                                                                                                             | 5.4m   | 3     |
|                                                                                                             | 5.95m  | 3     |
| _                                                                                                           |        |       |