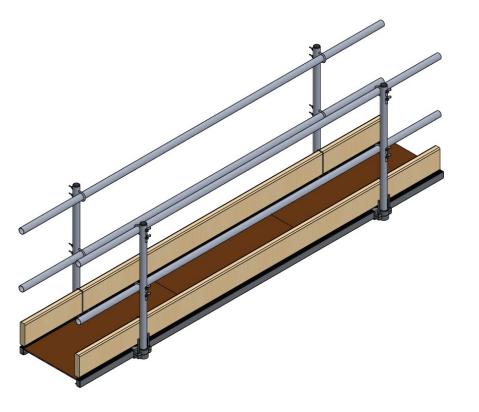

### NUMBER OF POST PER SIDE OF STAGING.

| Posts should be<br>spaced 0.6m from ends<br>of the staging board.                                           | Length | Posts |
|-------------------------------------------------------------------------------------------------------------|--------|-------|
|                                                                                                             | 2.4m   | 2     |
|                                                                                                             | 3.0m   | 2     |
| There should never be<br>a gap of more than<br>2.5m between posts,<br>and they should be<br>equally spaced. | 3.6m   | 2     |
|                                                                                                             | 4.2m   | 3     |
|                                                                                                             | 4.8m   | 3     |
|                                                                                                             | 5.4m   | 3     |
|                                                                                                             | 5.95m  | 3     |
|                                                                                                             |        |       |

## NUMBER OF POST PER SIDE OF STAGING.

| Posts should be<br>spaced 0.6m from ends<br>of the staging board.                                           | Length | Posts |
|-------------------------------------------------------------------------------------------------------------|--------|-------|
|                                                                                                             | 2.4m   | 2     |
|                                                                                                             | 3.0m   | 2     |
| There should never be<br>a gap of more than<br>2.5m between posts,<br>and they should be<br>equally spaced. | 3.6m   | 2     |
|                                                                                                             | 4.2m   | 3     |
|                                                                                                             | 4.8m   | 3     |
|                                                                                                             | 5.4m   | 3     |
|                                                                                                             | 5.95m  | 3     |
| _                                                                                                           |        |       |