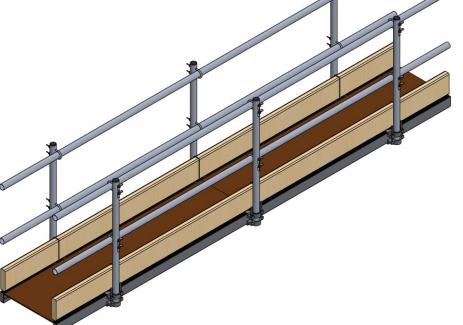

### NUMBER OF POST PER SIDE OF STAGING.

| Posts should be<br>spaced 0.6m from ends<br>of the staging board.                                           | Length | Posts |
|-------------------------------------------------------------------------------------------------------------|--------|-------|
|                                                                                                             | 2.4m   | 2     |
|                                                                                                             | 3.0m   | 2     |
| There should never be<br>a gap of more than<br>2.5m between posts,<br>and they should be<br>equally spaced. | 3.6m   | 2     |
|                                                                                                             | 4.2m   | 3     |
|                                                                                                             | 4.8m   | 3     |
|                                                                                                             | 5.4m   | 3     |
|                                                                                                             | 5.95m  | 3     |
|                                                                                                             |        |       |

## NUMBER OF POST PER SIDE OF STAGING.

| Posts should be<br>spaced 0.6m from ends<br>of the staging board.                                           | Length | Posts |
|-------------------------------------------------------------------------------------------------------------|--------|-------|
|                                                                                                             | 2.4m   | 2     |
|                                                                                                             | 3.0m   | 2     |
| There should never be<br>a gap of more than<br>2.5m between posts,<br>and they should be<br>equally spaced. | 3.6m   | 2     |
|                                                                                                             | 4.2m   | 3     |
|                                                                                                             | 4.8m   | 3     |
|                                                                                                             | 5.4m   | 3     |
|                                                                                                             | 5.95m  | 3     |
| _                                                                                                           |        |       |