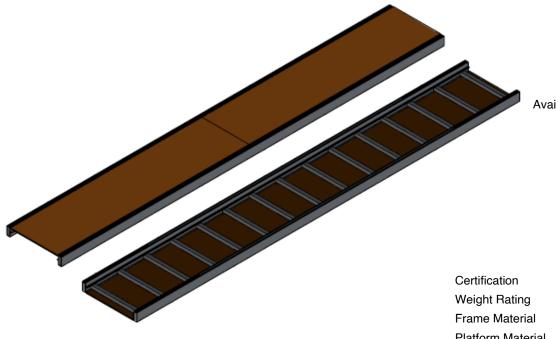

## **STAGING BOARD**

WIDTH 450MM

| vailable Lengths | Stile Depth |
|------------------|-------------|
| 2.4m             | 60mm        |
| 3.0m             | 60mm        |
| 3.6m             | 60mm        |
| 4.2m             | 90mm        |
| 4.8m             | 90mm        |
| 5.4m             | 90mm        |
| 5.95m            | 90mm        |
|                  |             |

Platform Material

BS2037 (Class 1) 270kg 6082T6 Aluminium Marine Plywood, Non-slip Finish

### **STAGING BOARD**

WIDTH 600MM

| vailable Lengths | Stile Depth |
|------------------|-------------|
| 2.4m             | 60mm        |
| 3.0m             | 60mm        |
| 3.6m             | 60mm        |
| 4.2m             | 90mm        |
| 4.8m             | 90mm        |
| 5.4m             | 90mm        |
| 5.95m            | 90mm        |
|                  |             |