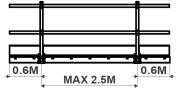

### NUMBER OF POST PER SIDE OF STAGING.

| Posts should be<br>spaced 0.6m from ends<br>of the staging board.                                           | Length | Posts |
|-------------------------------------------------------------------------------------------------------------|--------|-------|
|                                                                                                             | 2.4m   | 2     |
|                                                                                                             | 3.0m   | 2     |
| There should never be<br>a gap of more than<br>2.5m between posts,<br>and they should be<br>equally spaced. | 3.6m   | 2     |
|                                                                                                             | 4.2m   | 3     |
|                                                                                                             | 4.8m   | 3     |
|                                                                                                             | 5.4m   | 3     |
|                                                                                                             | 5.95m  | 3     |
|                                                                                                             |        |       |

## NUMBER OF POST PER SIDE OF STAGING.

| Posts should be<br>spaced 0.6m from ends<br>of the staging board.                                           | Length | Posts |
|-------------------------------------------------------------------------------------------------------------|--------|-------|
|                                                                                                             | 2.4m   | 2     |
|                                                                                                             | 3.0m   | 2     |
| There should never be<br>a gap of more than<br>2.5m between posts,<br>and they should be<br>equally spaced. | 3.6m   | 2     |
|                                                                                                             | 4.2m   | 3     |
|                                                                                                             | 4.8m   | 3     |
|                                                                                                             | 5.4m   | 3     |
|                                                                                                             | 5.95m  | 3     |
| _                                                                                                           |        |       |